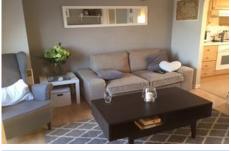

#### LIVING ROOM: 11' 6" x 9' 6" (3.51m x 2.9m)

Double glazed door to sun balcony. Laminate wood flooring and storage heater. Two wall light points and telephone point. Doors to lobby & -: