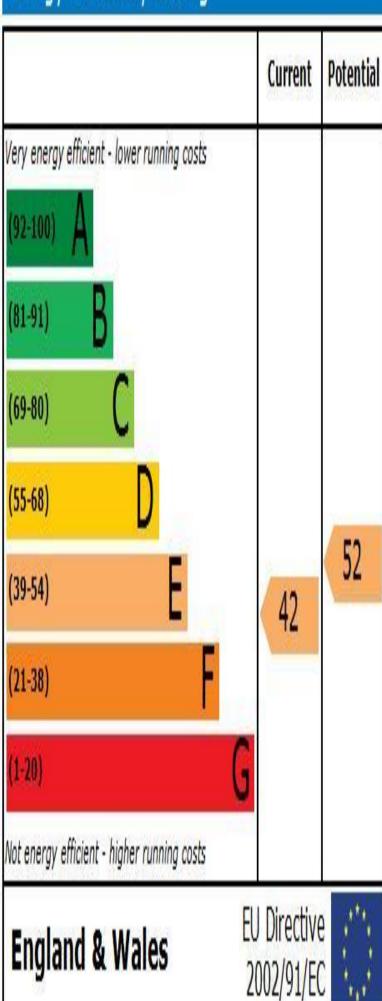

un balcony. Laminate wood flooring and storage heater. Two wall light points and telephone point. Doors to lobby & -:

#### KITCHEN: 8' 0" x 5' 2" (2.44m x 1.57m)

Velux rear aspect window and Dimplex electric fan. Roll top worksurfaces with ceramic single drainer sink unit with mixer tap. Range of eye and base level units. Fitted oven and hob with extractor fan above. Fridge freezer and washing machine. Part tiled walls.

#### BEDROOM: 14' 2" x 7' 8" (4.32m x 2.34m)

Velux rear aspect window and storage heater. Built in double wardrobe. Laminate wood flooring.

#### **BATHROOM:**

Velux rear aspect window. Suite comprising of low level w.c, pedestal wash hand basin and panel enclosed bath with mixer taps and shower attachment. Part tiled walls. Shaving point.

# Energy Efficiency Rating



## Environmental (CO<sub>2</sub>) Impact Rating

|                                                     | Current  | Potential |
|-----------------------------------------------------|----------|-----------|
| Very environmentally friendly - lower CO2 emissions |          |           |
| (92-100)                                            |          |           |
| (81-91) <b>B</b>                                    |          | 40        |
| (69-80)                                             |          |           |
| (55-68)                                             |          |           |
| (39-54)                                             |          |           |
| (21-38)                                             | 34       |           |
| (1-20) <b>G</b>