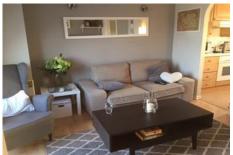

#### **ENTRANCE HALL:**

Laminate wood flooring.

#### LIVING ROOM: 11' 6" x 9' 6" (3.51m x 2.9m)

Double glazed door to sun balcony. Laminate wood flooring and storage heater. Two wall light points and telephone point. Doors to lobby & -: